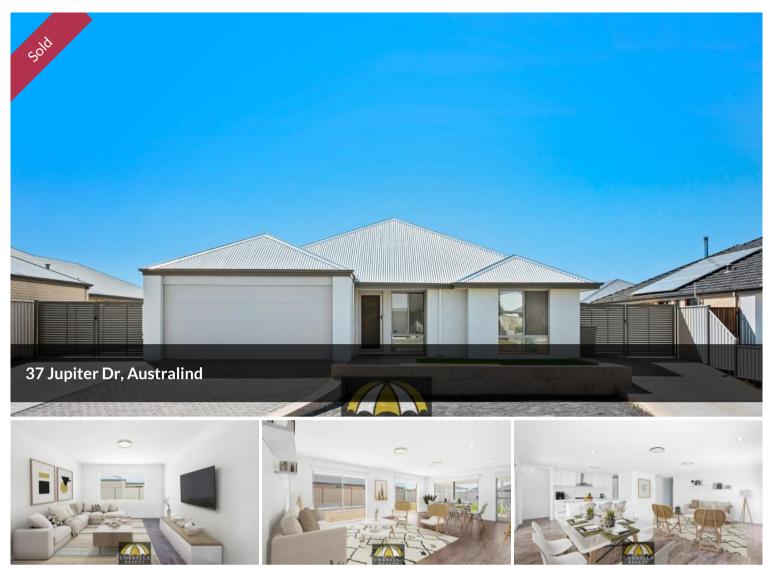

## THIS PROPERTY IS A MUST SEE!

This stunning 4 bedrooms, 2 bathroom home is complete with large open living and side access from both sides.

Featuring a large main bedroom with his and her robes plus the other bedrooms all have built-in robes and blackout blinds.

Large open plan living, kitchen and dining plus 3 separate and large living area. A large kitchen space with ample bench and storage space, dishwasher recess and breakfast bar.

Outside there is a patio ideal for entertaining in addition to side access so plenty of room for the boat or caravan plus little to no maintenance gardens.

Enquire today by contacting Celestine on 0435 824 123 or Jorgia 0423 011 608.

🔚 4 🔊 2 🛱 2 🗔 735 m2

| Price         | SOLD        |
|---------------|-------------|
| Property Type | Residential |
| Property ID   | 1088        |
| Land Area     | 735 m2      |