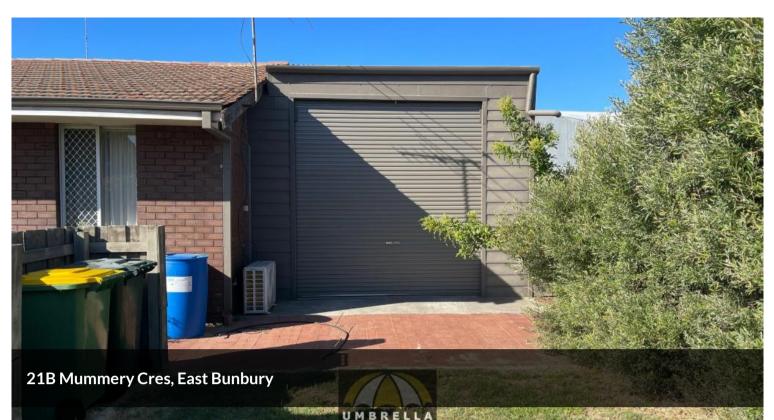

## STORAGE UNIT - EAST BUNBURY!

This large storage unit is a must view! Unlike most storage units it is fully powered and has a high roof peak, perfect for the motorhome or caravan!

Other Features Include:

- 3020 width door;
- 4560 wide;
- 7820 long;
- Peak of roof 3700;
- Powered and insulated and secure;
- Floor concrete foundation slab;
- Own access with remote control powered door;
- Power included in rental price;