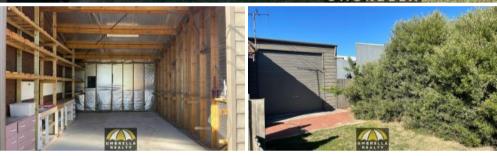

## STORAGE UNIT - EAST BUNBURY!

This large storage unit is a must view! Unlike most storage units it is fully powered and has a high roof peak, perfect for the motorhome or caravan!

Other Features Include:

- 3020 width door;
- 4560 wide;
- 7820 long;
- Peak of roof 3700;
- Powered and insulated and secure;
- Floor concrete foundation slab;
- Own access with remote control powered door;
- Power included in rental price;