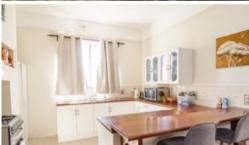

Property Features Include:

2 Bedrooms well sized with high ceilings, master with split system and second bedroom with ceiling fan;

Modern Bathroom with stand up shower and vanity;

Quaint, neat kitchen with stainless steel gas cooktop, wooden bench tops and federation style handles;