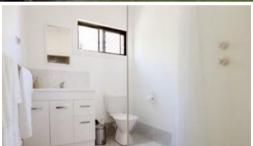

Property Features Include:

2 Bedrooms well sized with high ceilings, master with split system and second bedroom with ceiling fan;

Modern Bathroom with stand up shower and vanity;

Quaint, neat kitchen with stainless steel gas cooktop, wooden bench tops and federation style handles;