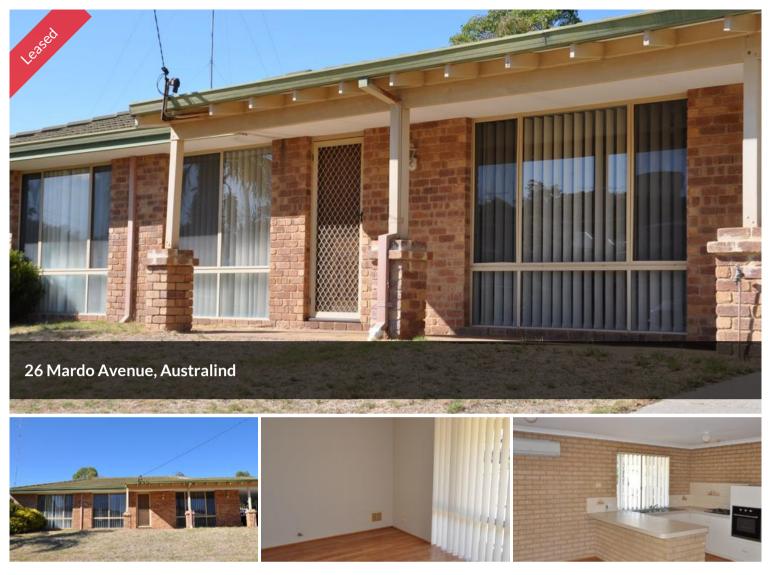

## PRIME LOCATION AND A SHED

This three-bedroom house is located a short walk from shops, bus stop and primary schools. This spacious 3 bedroom offers:

- 3 Bedrooms with brand new carpet and built-in wardrobes in Bed 1 and 2;
- Separate Lounge area;
- Large Combined kitchen and dining with Air-conditioning;
- Kitchen offers gas cook top, large pantry and stainless steel appliances;
- Covered patio perfect for entertaining;
- Fully fenced rear yard;
- Garden shed;
- Single carport with drive through access to rear yard;
- Bathroom has stand up shower and separate bath tub;

🛏 3 🔊 1 🖨 1

| Price         | \$280 per Week |
|---------------|----------------|
| Property Type | Rental         |
| Property ID   | 22             |