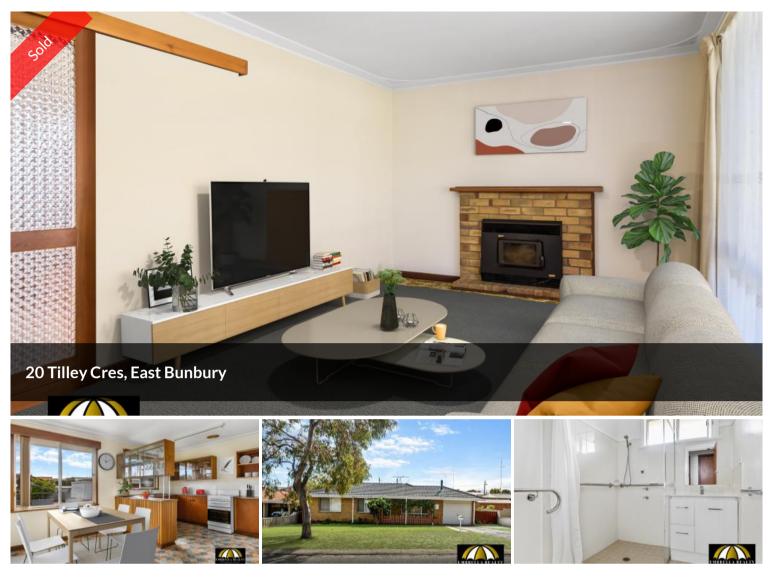

## ROCK SOLID 3 X 1- ON TILLEY CRESCENT IS PRICED TO SELL!! OFFERS OVER \$259 000

This quality-built brick and tile three bedrooms, one bathroom home is the Perfect Starter for First Home Buyers, or investors wanting to add a solid property to their portfolio. Located on a very quiet street in stunning East Bunbury.

This property offers so much potential- with quality jarrah finishes throughout and jarrah floorboards just waiting to be revealed and polished. One job completed-the bathroom has been recently renovated. Situated on an 809m2 block there is room in the future to extend with ample space for the entire family to enjoy. The back yard is blank canvas just waiting for you to add the finishing touches.

A solid brick and tile property, located in East Bunbury in this price range will be in high demand.

Call Exclusive Agent Melanie Hurst 0417927361 to book a viewing today.