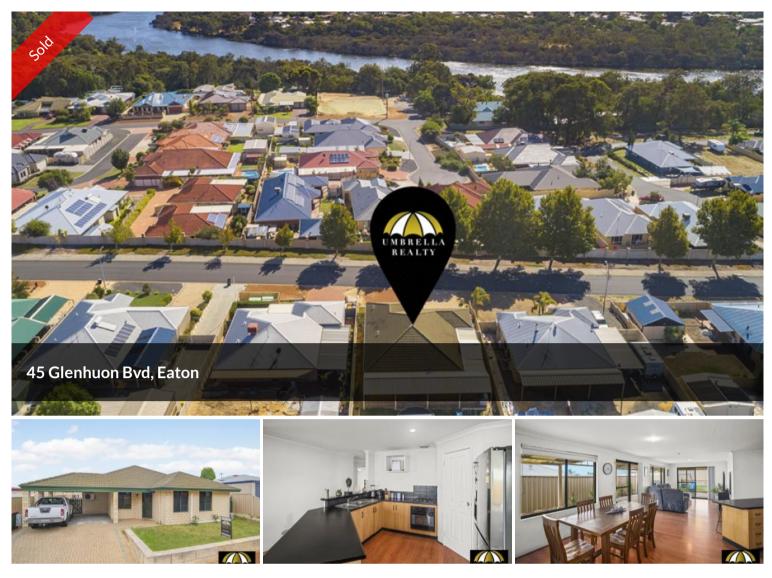

### Fabulous 4 x 2 Family Home- Great design

This property is ideally situated being less than 1.5kms to the Eaton Fair shopping centre and just over 250m to the banks of Collie river.

This freshly painted spacious open plan home was built in 2003 and sits on a sizeable 606m2 block. The layout of this property flows and offers room for the whole family with two living areas and plenty of outdoor undercover area for entertaining family and friends. The backyard is fully enclosed, ideal for the children to play and plenty of room for your pets.

All bedrooms are light and spacious, the Master bedroom offers an ensuite and large walk in robe.