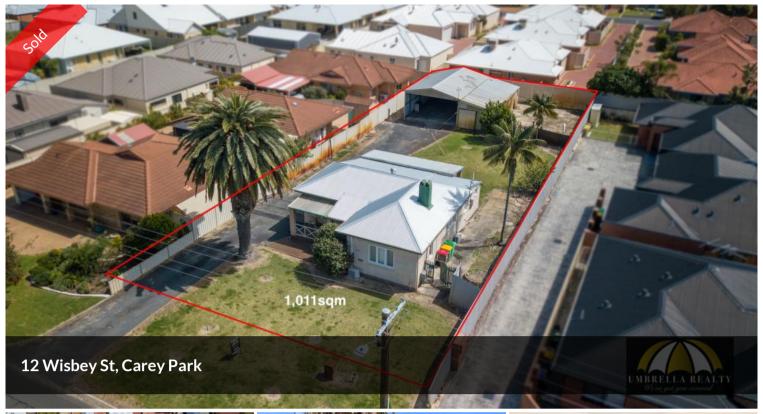

## 1ST HOME BUYERS/ INVESTORS / DEVELOPERS THIS ONE HAS IT ALL

2 Bed 1 Bath No garage only off-street parking Price: Offers Over \$199,000

This stunning home is located in the heart of Bunbury just moments from shops, schools and parks. This home is the perfect first home buyer looking to step into the market, investors or even developers.

The home is neat throughout and is move-in ready with the potential to add value or perhaps develop the block if so desired. The home has classic features of a 1950's build such as high ceilings, old wood fire stove, and front porch.

The property is located on a large 1,011 sqm block. Offers side access, large carport / shed in the back. Zoned R20/40.

**1** 2 🔊 1

Price SOLD

Property Type Residential

Property ID 428