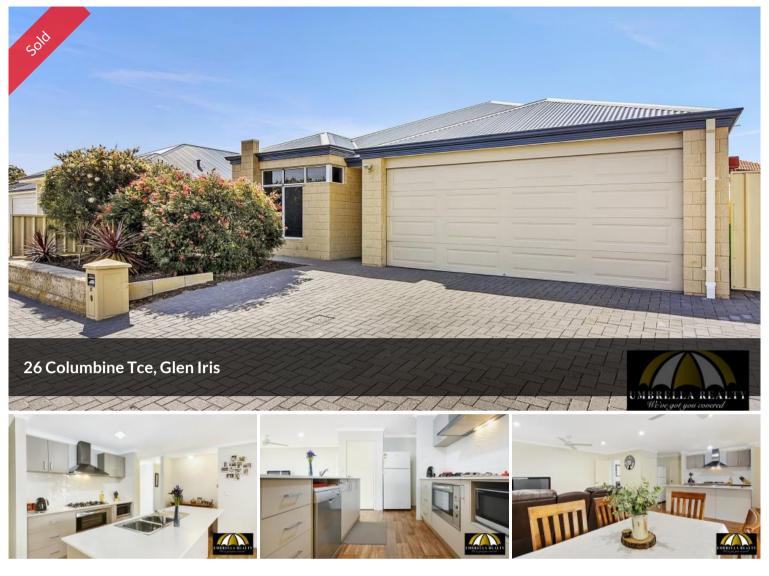

## PERFECT LOW MAINTENANCE FAMILY HOME

This stunning family home is sure to please, located just moments from the ever popular farmers markets, close to schools and a short drive to town.

The spacious open plan living / dining features ceiling fans, downlights and a gas bayonet point.

The kitchen area offers modern finishes such as Caesar Stone bench tops, dishwasher, double fridge recess, large 900mm oven, gas cooktop, kitchen island bench.

In addition there is a study nook off the kitchen and a separate theatre room.

The master is large and offers a reverse cycle split system, walk in robe and modern ensuite with a separate toilet.

The additional 3 bedrooms have built-ins robes and are well-sized. Extra double power points were installed in most rooms.

The rear alfresco area is perfect for entertaining and a fenced yard area

🔚 4 🔊 2 🛱 2 🗔 462 m2

| SOLD        |
|-------------|
| Residential |
| 454         |
| 462 m2      |
|             |