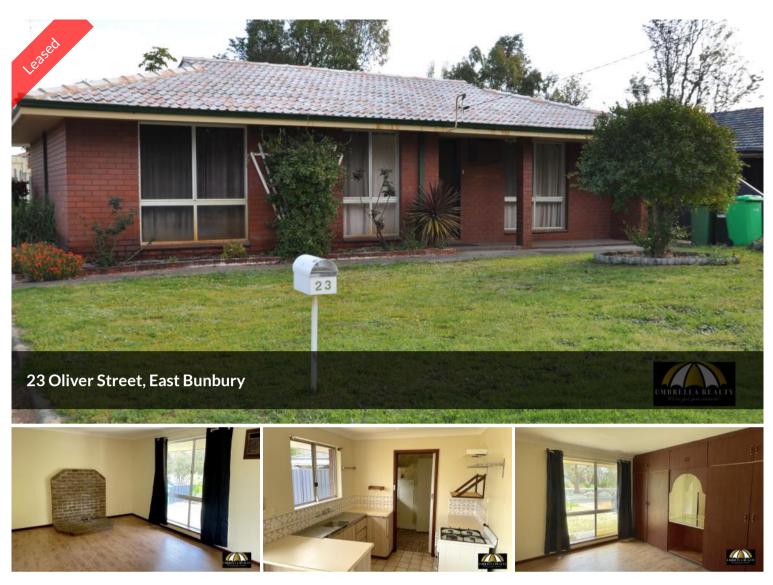

## 3 X 1 IN EAST BUNBURY PRIME LOCATION

This cute as a button home is located in the heart of East Bunbury, with the inlet just a short stroll down the road. The home offers established gardens and a large block with a shed.

The property features include:

- $\cdot$  Retro style kitchen combined with dining area with direct access to rear;
- · Separate Living area;
- · Master with ample wardrobes;
- $\cdot$  Minor bedrooms wither side of master;
- · Seperate toilet to bathroom;
- · Bathroom with bath/shower and new vanity;
- · Large rear yard and shed.