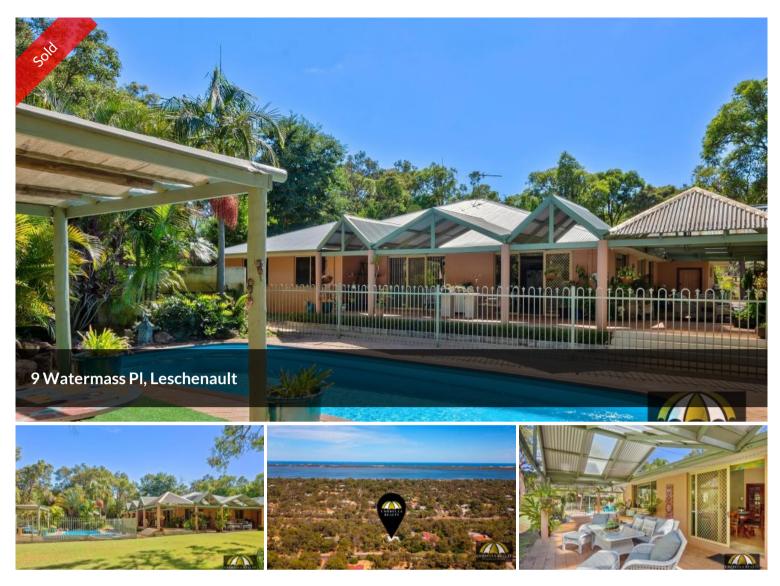

# Your Tree Change awaits you at this stunning property situated in the heart of Leschenault.

This fantastic family home offers space and tranquility- 8067m2 to be exact.

Spacious living, room for the whole family with 304m2 under roof living space.

Two generous sized living areas, two dining areas, four spacious bedrooms, two bathrooms, plus a games room and a separate study, a wraparound undercover area which overlooks the sparkling blue pool offers numerous options for outdoor entertaining. Ample room for parking with a double remote garage plus fully secure parking for two extra cars in the garage/shed plus there is room for caravans or boats.

Tall trees, native bush, abundant bird life and the stunning Leschenault Estuary just a short drive away, here is your chance to enjoy the very best lifestyle- Peace, Nature, Space and Tranquility.