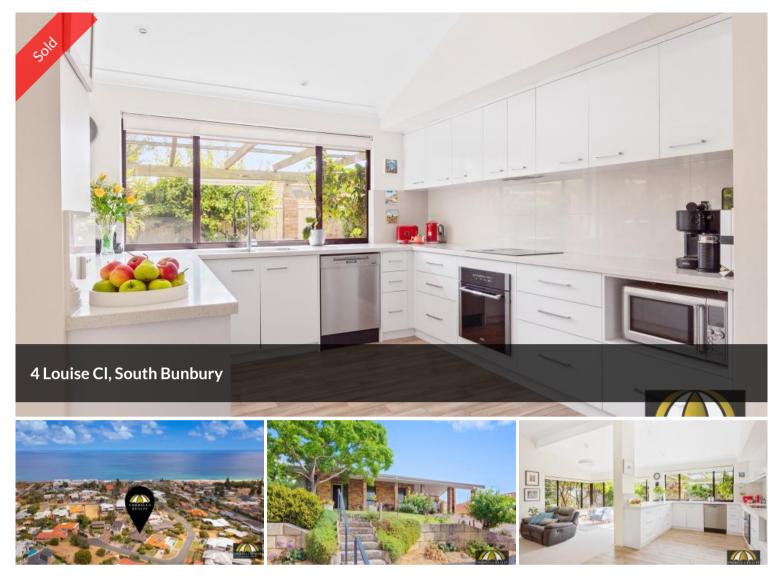

## WHITE, LIGHT, BRIGHT AND ON TREND.

This perfectly presented 3 x 2 home is ideally located in an elevated position in a quiet Cul-de Sac with views out to the Darling Ranges and so close to the Iconic Back Beach.

The photos tell the story, every window presents a picture-perfect view.

Add to this a stunning completely new kitchen plus the two bathrooms have been fully renovated and the laundry has had a make-over. Nothing left for you to do. The kitchen/dining/living area flows out to the North facing fully paved outdoor entertaining area. The immaculate gardens and newly added gates make this a very inviting, very private sanctuary, perfect to enjoy a quiet moment or perfect for your next party.