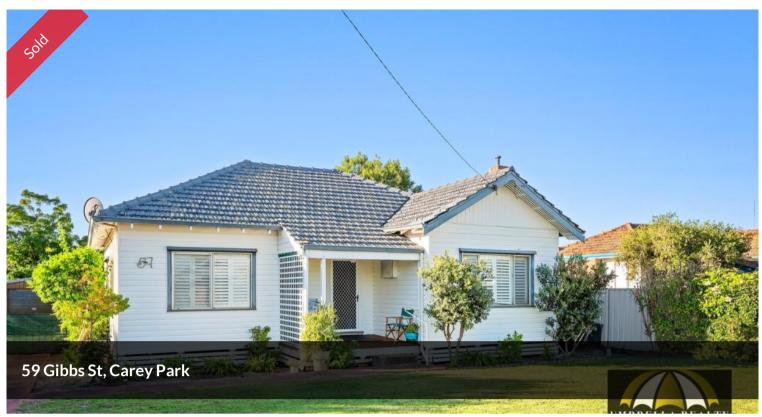

## A PROPERTY WITH HUGE POTENTIAL AND PRICED TO SELL!!

Perfect street appeal, this neat character home on a massive 1037m2 block offers so many options.

Owner occupiers here is your chance to enjoy this amazing property. It offers character and charm with white shutters and wooden floorboards. The backyard is your blank canvas ready for you to extend or plant to your hearts content to create your own private sanctuary.

Investors/Developers here is your opportunity to make your mark and expand your empire. This property offers the perfect investment property and is zoned R20/R30, so subject to council approve this block has the potential for 2-3 dwellings.

📇 3 🤊 1 🗖 1,037 m2

**Price** SOLD for \$326,500

**Property Type** Residential

Property ID 709

Land Area 1,037 m2 Floor Area 109 m2