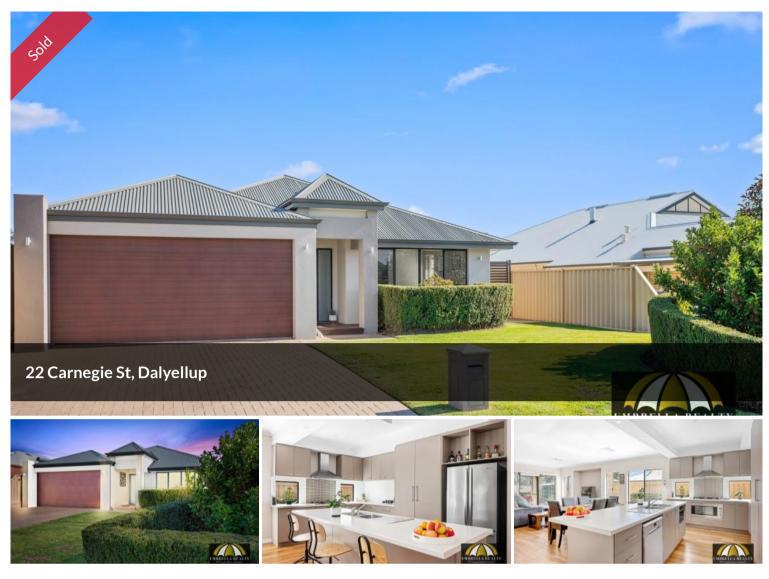

## PERFECT PRESENTATION - PERFECT LOCATION

Are you chasing a property with street appeal and perfect presentation? Then look no further - 22 Carnegie ticks both of these boxes. This light, bright 4 x 2 home is presented immaculately- an on trend colour palatte, sculptured gardens, an open plan kitchen/dining/living area that flows to the outdoor entertaining area.

You will be amazed by the extras' this property has on offer - a theatre room, an office, a north facing outdoor entertaining area, a powered shed, and a double remote garage, fully ducted air-conditioning. Add to this its perfect location on a quiet street near the stunning Lakes Park, close to the beach and minutes to the Dalyellup Shopping centre, and schools.

This property is a must view.

Call me today to arrange a private viewing.

Melanie 0417927361

🛏 4 🔊 2 🛱 2 🗔 521 m2

| Price                     | SOLD for \$510,000 |
|---------------------------|--------------------|
| Property Type Residential |                    |
| Property ID               | 719                |
| Land Area                 | 521 m2             |
| Floor Area                | 232 m2             |