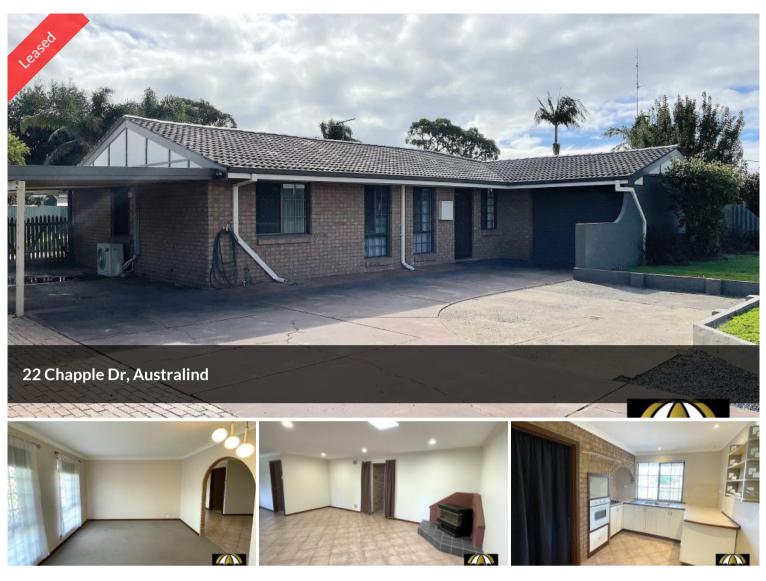

## 5 BEDROOMS IN SORT AFTER NEIGHBOURHOOD

This home offers family living at its best. With 5 well sized bedrooms and ample storage you will appreciate the family friendly layout. Offering 2 Large living areas with ample natural light and split system. The kitchen has its own large pantry, electric cooktop and oven.

There are two areas to the house, one offering 3 bedrooms and a separate bathroom and toilet. On the other end of the home you have the master bedroom and 5th bedroom, and a large bathroom with a corner spa bath/ shower.

There is side access to the property and two patio areas, perfect for entertaining. There is a lockable garden shed in the rear and to the side there is another storage area. This home would easily offer parking to a caravan, boat or additional cars and offers a single lock-up garage. 🔚 5 🔊 2 🛱 2