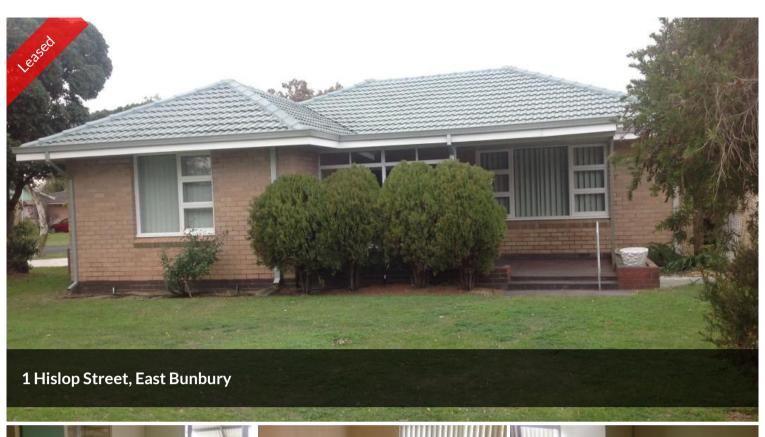

## I'M HIDDEN IN EAST BUNBURY

Located in a quiet street of East Bunbury, walking distance to the centre of Bunbury, paths along the Leschenault Estuary, or walk across the road to watch the Bunbury Bulldogs play football. At the front is a west facing front porch to set and watch the sunsets or out the back is a good-sized timber decking covered patio to be able to sit in the mornings for the lovely north sun. If you love ease of care with wood like lino throughout and being able to supply your own mats to make the property your own. Original well looked after kitchen with gas stove, three bedrooms throughout with nice high ceilings adds to the charm of the property, the lounge room can be closed off with next to the front a beautiful patterned glass insert door. The back yard is fully enclosed with an garden shed supplied.