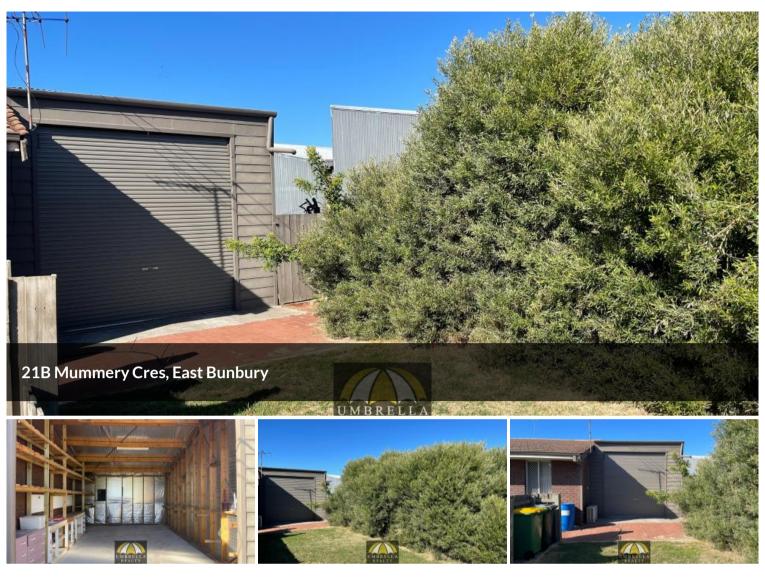

## STORAGE UNIT - EAST BUNBURY!

This large storage unit is a must view! Unlike most storage units it is fully powered and has a high roof peak, perfect for the motorhome or caravan!

Other Features Include:

- 3020 width door;
- 4560 wide;
- 7820 long;
- Peak of roof 3700;
- Powered and insulated and secure;
- Floor concrete foundation slab;
- Own access with remote control powered door;
- Power included in rental price;